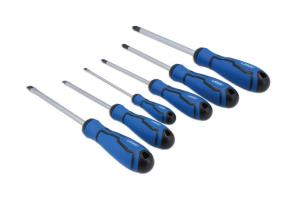

## **Screwdriver Set 6pc**

A set of 6 screwdrivers in Flat and PzDrive profiles with soft grip handles. A good value, general set of screwdrivers in the most common sizes, including Flat (3mm, 5mm and 6mm) and PzDrive (Pz1, Pz2 and Pz3) profiles. Manufactured from chrome vanadium for strength with black tips for contrast between screw and tip.

## **Additional Information**

- Flat profile: 3 x 100mm, 5 x 100mm, 6 x 125mm.
- PzDrive profile: Pz1 x 100mm, Pz2 x 100mm, Pz3 x 125mm.
- Black tip for contrast between screw & tip.
- · Manufactured from chrome vanadium.
- · Soft grip handles with hanging hole.