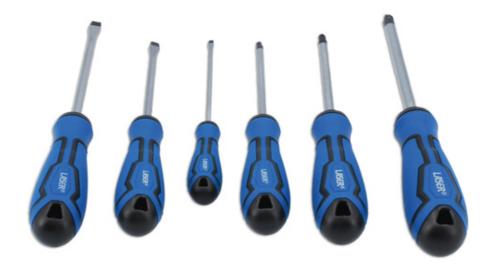

## **Screwdriver Set 6pc**

A set of 6 screwdrivers in Flat and PzDrive profiles with soft grip handles. A good value, general set of screwdrivers in the most common sizes, including Flat (3mm, 5mm and 6mm) and PzDrive (Pz1, Pz2 and Pz3) profiles. Manufactured from chrome vanadium for strength with black tips for contrast between screw and tip.

## **Additional Information**

- Flat profile: 3 x 100mm, 5 x 100mm, 6 x 125mm.
- PzDrive profile: Pz1 x 100mm, Pz2 x 100mm, Pz3 x 125mm.
- Black tip for contrast between screw & tip.
- · Manufactured from chrome vanadium.
- · Soft grip handles with hanging hole.